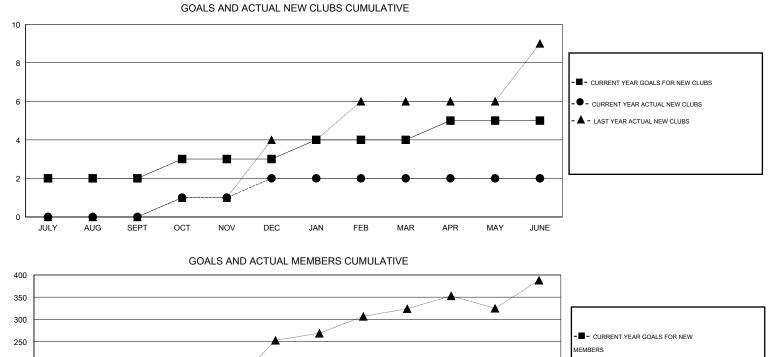

## LOCATION PHILIPPINES

| -             |                  | Clubs            |                  |                  | Members               |                    |                                     |                    |                  |  |
|---------------|------------------|------------------|------------------|------------------|-----------------------|--------------------|-------------------------------------|--------------------|------------------|--|
|               | RESUL            | TS FOR 2014-2015 |                  |                  | RESULTS FOR 2014-2015 |                    |                                     |                    |                  |  |
| QUARTER       | NEW CLUB<br>GOAL | NEW CLUBS        | DROPPED<br>CLUBS | NET<br>GAIN/LOSS | QUARTER               | NEW MEMBER<br>GOAL | CHARTER AND<br>NEW MEMBERS<br>ADDED | DROPPED<br>MEMBERS | NET<br>GAIN/LOSS |  |
| JULY/AUG/SEPT | 2                | 0                | 0                | 0                | JULY/AUG/SEPT         | 60                 | 36                                  | 28                 | 8                |  |
| OCT/NOV/DEC   | 1                | 2                | 0                | 2                | OCT/NOV/DEC           | 40                 | 130                                 | 66                 | 64               |  |
| JAN/FEB/MAR   | 1                | 0                | 0                | 0                | JAN/FEB/MAR           | 30                 | 55                                  | 28                 | 27               |  |
| APR/MAY/JUNE  | 1                | 0                | 1                | -1               | APR/MAY/JUNE          | 25                 | 42                                  | 143                | -101             |  |