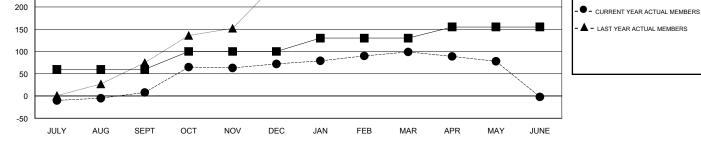

## LOCATION PHILIPPINES

| -             |                  | Clubs            |                  |                  | Members               |                    |                                     |                    |                  |  |
|---------------|------------------|------------------|------------------|------------------|-----------------------|--------------------|-------------------------------------|--------------------|------------------|--|
|               | RESUL            | TS FOR 2014-2015 |                  |                  | RESULTS FOR 2014-2015 |                    |                                     |                    |                  |  |
| QUARTER       | NEW CLUB<br>GOAL | NEW CLUBS        | DROPPED<br>CLUBS | NET<br>GAIN/LOSS | QUARTER               | NEW MEMBER<br>GOAL | CHARTER AND<br>NEW MEMBERS<br>ADDED | DROPPED<br>MEMBERS | NET<br>GAIN/LOSS |  |
| JULY/AUG/SEPT | 2                | 0                | 0                | 0                | JULY/AUG/SEPT         | 60                 | 36                                  | 28                 | 8                |  |
| OCT/NOV/DEC   | 1                | 2                | 0                | 2                | OCT/NOV/DEC           | 40                 | 130                                 | 66                 | 64               |  |
| JAN/FEB/MAR   | 1                | 0                | 0                | 0                | JAN/FEB/MAR           | 30                 | 55                                  | 28                 | 27               |  |
| APR/MAY/JUNE  | 1                | 0                | 1                | -1               | APR/MAY/JUNE          | 25                 | 42                                  | 143                | -101             |  |